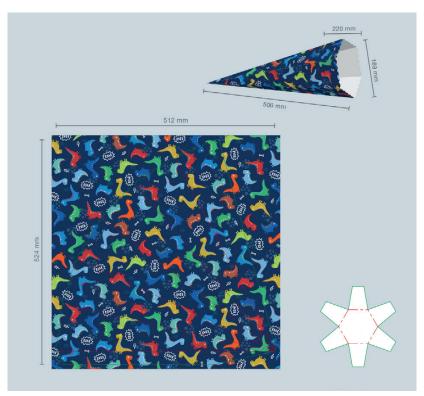

Bleed difference Trim marks

- Cutting edge

Basic chair dimensions: 189 x 220 x 506 mm (LxWxH)

Final format: 512 x 524 mm

Document format: 518 x 530 mm

(3 mm will be trimmed off each edge)

Bleed:

Resolution: Optimum 300 dpi (minimum 150 dpi)